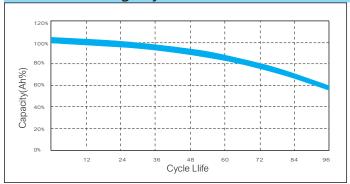

## 100Hr discharge cycle characteristics

MH46789

| General Feature                                                    | Applications                                                                                                                                                                                                                                                         |
|--------------------------------------------------------------------|----------------------------------------------------------------------------------------------------------------------------------------------------------------------------------------------------------------------------------------------------------------------|
| Reliable without leakage                                           | • it can be charged continuously for 48 hours without leakage, and can be used in any direction such as side, horizontal, and upside down.                                                                                                                           |
| Super-long service life                                            | • Adopt optimization design under deep discharge, and the residual capacity shall not be less than 50% of rated capacity after 96 times of 100hr full capacity cycle life.                                                                                           |
| Low self-discharge rate & strong storage capacity                  | <ul> <li>It still can be used normally after fully battery storage 2 years, and without affecting its service life.</li> <li>it still can be used normally after continuous storage for 120 days at 50% SOC. and without affecting its service life.</li> </ul>      |
| Strong resistance to<br>overdischarge and good<br>recovery ability | • Unique lead paste formula and plate ratio design. After the battery is discharged to 0V, the wires are directly short circuited for 3 days. After recharging, the cycle test is conducted 3 times, and the discharge capacity recovers to over 95% aftei100 hours. |
| Environmental friendly     product                                 | Meet the RoHS and REACH standards of the EU Battery Directive.                                                                                                                                                                                                       |