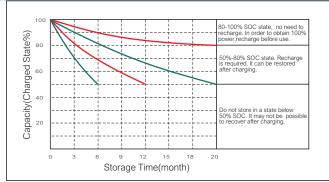

## Storage characteristics

Total height

Kaiying Power Supply & Electrical Equip Co., Ltd Email: <u>sales@longwaybattery.com</u> Tel:0595-68782266 Fax:0595-68782222 Website: <u>http://www.longwaybattery.com</u> Add: Kaiying IndustrialArea, Chengxiang Town, Anxi, Quanzhou, Fujian Province, China KY-IOP-LW12-1.2 B0.May 2023

| General Feature                                                    | Applications                                                                                                                                                                                                                                                         |
|--------------------------------------------------------------------|----------------------------------------------------------------------------------------------------------------------------------------------------------------------------------------------------------------------------------------------------------------------|
| Reliable without leakage                                           | • it can be charged continuously for 48 hours without leakage, and can be used in any direction such as side, horizontal, and upside down.                                                                                                                           |
| Super-long service life                                            | • Adopt optimization design under deep discharge, and the residual capacity shall not be less than 50% of rated capacity after 96 times of 100hr full capacity cycle life.                                                                                           |
| Low self-discharge rate & strong storage capacity                  | <ul> <li>It still can be used normally after fully battery storage 2 years, and without affecting its service life.</li> <li>it still can be used normally after continuous storage for 120 days at 50% SOC. and without affecting its service life.</li> </ul>      |
| Strong resistance to<br>overdischarge and good<br>recovery ability | • Unique lead paste formula and plate ratio design. After the battery is discharged to 0V, the wires are directly short circuited for 3 days. After recharging, the cycle test is conducted 3 times, and the discharge capacity recovers to over 95% aftei100 hours. |
| Environmental friendly     product                                 | Meet the RoHS and REACH standards of the EU Battery Directive.                                                                                                                                                                                                       |