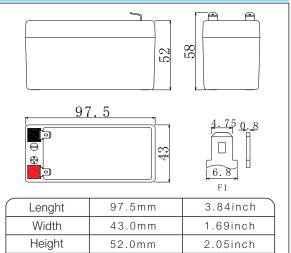

## Performance

ISO

9001

| Nominal Voltage           | 12V (6cell)                                             |
|---------------------------|---------------------------------------------------------|
| Rated Capacity            | @25°C                                                   |
| 20hr Rate (0.06A)         | 1.38Ah @ to 1.75V/cell                                  |
| 100hr Rate (0.012A)       | 1.59Ah @ to 1.90V/cell                                  |
| 3hr Rate (0.30A)          | 0.90Ah @ to 1.60V/cell                                  |
| Weight                    | Approx (0. 58 $\pm$ 3%)kg (1.28lbs)                     |
| Internal Resistance       | Approx 43.5m $\Omega$ fully charged @25 $^\circ\!\!\!C$ |
| Maximum discharge current | 36A(3sec)                                               |
| Temperature range         | 0°C~50°C;Storage: −20°C~40°C                            |
| Suggest charge voltage    | 13.80~14.40V/cell, DC voltage @25℃                      |
| Suggest charge current    | 0.18A                                                   |
| Terminal                  | F1                                                      |

58.0mm

2.28inch