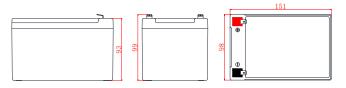

### APPLICATION STANDARDS

- ISO 7176-25 2013
- IEC 60254-1- 2005
- SAE J1495-2018
- UL1989 (MH46789)

Length:151 ± 1mm Width:98±1mm Height:93±1mm Total Height:99±2mm

**Dimensions** 