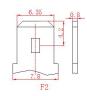

Equalization and Cycle Service 14.40~15.0VDC/unit Average @ 25°C

Maximum Charging Current 3.60A F2

**Terminal** 

**Container Material** ABS (UL 94-HB) & Flame Retardant (94-V0)

available upon request

**Outer Dimensions** 